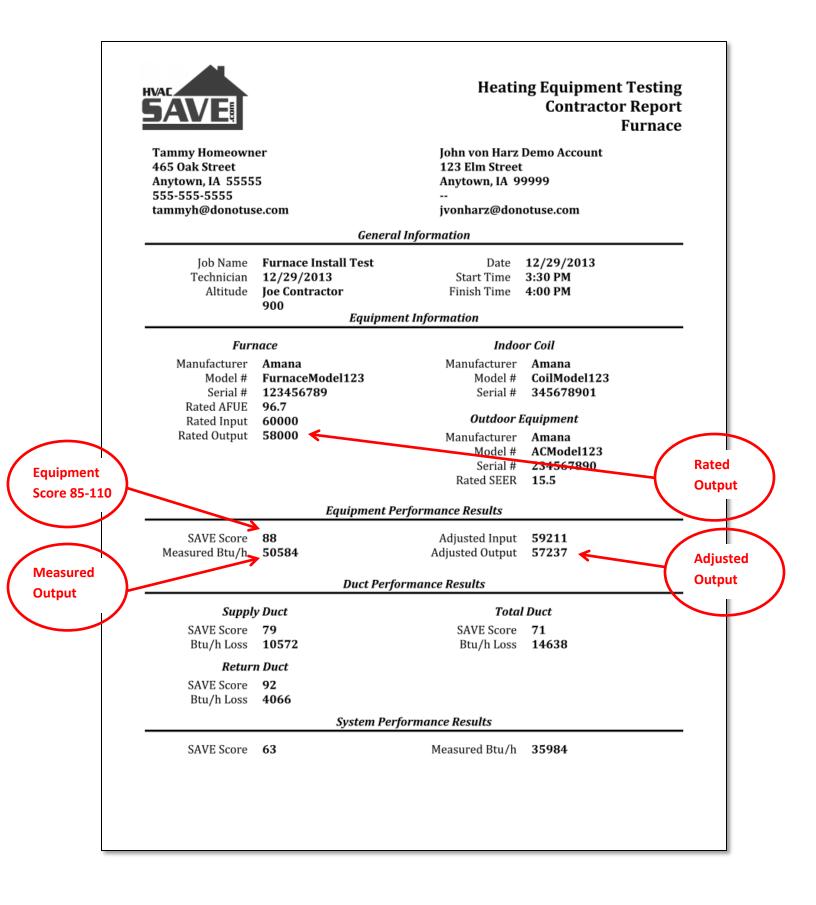

|                                                                                                    |                                                             | Furnace Install Test 12/29/2013                                  |        |
|----------------------------------------------------------------------------------------------------|-------------------------------------------------------------|------------------------------------------------------------------|--------|
| Measured CFM 950                                                                                   |                                                             | <i>ipment Airflow</i><br>Fan Speed <b>Medium or Medium</b>       | ı High |
|